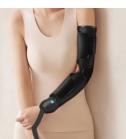

ure range:                                                           | 30~120mmHg   |
| Water temperature:                                                        | 5℃~40℃       |
| Machine size:                                                             | 50*28*28.5cm |
| Machine net weight:                                                       | 10KG         |
| Switchable temperature unit ${}^\circ\!\!{ m C}$ and ${}^\circ\!\!{ m F}$ |              |



## **Optional 5 therapies programs**



SSS Heat Compress







#### **Features & Details**



High-end LCD display, Intelligent Control



Water compress  $5^{\circ}C \sim 40^{\circ}C$  can enjoy iceless cold



With power adapter, can be connected to power supply 100V~240V

# **Optional accessories for different body parts**