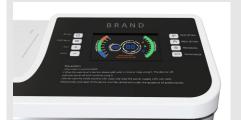

#### **Features & Details**

High-end LCD display, Intelligent Control

Water compress  $5^{\circ}C \sim 40^{\circ}C$  can enjoy iceless cold

With power adapter, can be connected to power supply 100V~240V