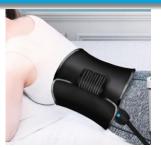

ressure range:                                                           | 30~120mmHg   |
| Water temperature:                                                        | 5℃~40℃       |
| Machine size:                                                             | 50*28*28.5cm |
| Machine net weight:                                                       | 10KG         |
| Switchable temperature unit ${}^\circ\!\!{ m C}$ and ${}^\circ\!\!{ m F}$ |              |



## **Optional 5 therapies programs**



SSS Heat Compress







#### **Features & Details**



High-end LCD display, Intelligent Control



Water compress  $5^{\circ}C \sim 40^{\circ}C$  can enjoy iceless cold



With power adapter, can be connected to power supply 100V~240V

# **Optional accessories for different body parts**