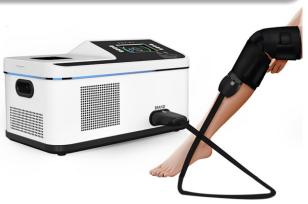

#### **Cold/ Heat Compression Therapy Machine VU-COT01**

VU-COT01 therapy system integrates iceless cold, heat and compression therapies in one easy-to-use unit. The cold compression machine adopts a fully automatic semiconductor refrigeration system, with optional wrapping accessories for different body parts.

For patients with long-term exercise, labor, various trauma, bone injury, fever, pain and swelling, etc., it can continuously improve the blood of the human body circulation and vasodilation. It has the advantages of safety, simplicity, and high efficiency.

# **Optional accessories for different body parts**