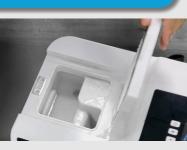

#### **Cold/ Heat Compression Therapy Machine VU-COT01**

VU-COT01 therapy system integrates iceless cold, heat and compression therapies in one easy-to-use unit. The cold compression machine adopts a fully automatic semiconductor refrigeration system, with optional wrapping accessories for different body parts.

#### **Features & Details**

High-end LCD display, Intelligent Control

Water compress  $5^{\circ}C \sim 40^{\circ}C$  can enjoy iceless cold

With power adapter, can be connected to power supply 100V~240V