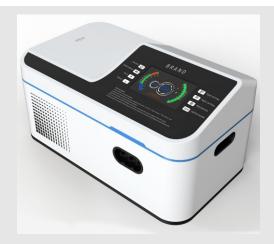

#### **Cold/ Heat Compression Therapy Machine VU-COT01**

VU-COT01 therapy system integrates iceless cold, heat and compression therapies in one easy-to-use unit. The cold compression machine adopts a fully automatic semiconductor refrigeration system, with optional wrapping accessories for different body parts.

#### **Features & Details**

High-end LCD display, Intelligent Control

Water compress  $5^{\circ}C \sim 40^{\circ}C$  can enjoy iceless cold

With power adapter, can be connected to power supply 100V~240V