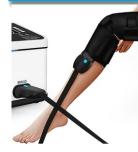

| Pressure range:                                                           | 30~120mmHg   |
| Water temperature:                                                        | 5℃~40℃       |
| Machine size:                                                             | 50*28*28.5cm |
| Machine net weight:                                                       | 10KG         |
| Switchable temperature unit ${}^\circ\!\!{ m C}$ and ${}^\circ\!\!{ m F}$ |              |



## **Optional 5 therapies programs**



SSS Heat Compress







#### **Features & Details**



High-end LCD display, Intelligent Control



Water compress  $5^{\circ}C \sim 40^{\circ}C$  can enjoy iceless cold



With power adapter, can be connected to power supply 100V~240V

# **Optional accessories for different body parts**