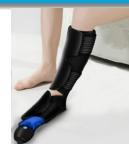

Pressure range:                                                           | 30~120mmHg   |
| Water temperature:                                                        | 5℃~40℃       |
| Machine size:                                                             | 50*28*28.5cm |
| Machine net weight:                                                       | 10KG         |
| Switchable temperature unit ${}^\circ\!\!{ m C}$ and ${}^\circ\!\!{ m F}$ |              |



## **Optional 5 therapies programs**



SSS Heat Compress







#### **Features & Details**



High-end LCD display, Intelligent Control



Water compress  $5^{\circ}C \sim 40^{\circ}C$  can enjoy iceless cold



With power adapter, can be connected to power supply 100V~240V

# **Optional accessories for different body parts**