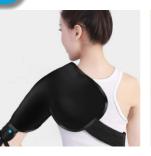

ssure range:                                                           | 30~120mmHg   |
| Water temperature:                                                        | 5℃~40℃       |
| Machine size:                                                             | 50*28*28.5cm |
| Machine net weight:                                                       | 10KG         |
| Switchable temperature unit ${}^\circ\!\!{ m C}$ and ${}^\circ\!\!{ m F}$ |              |



## **Optional 5 therapies programs**



SSS Heat Compress







#### **Features & Details**



High-end LCD display, Intelligent Control



Water compress  $5^{\circ}C \sim 40^{\circ}C$  can enjoy iceless cold



With power adapter, can be connected to power supply 100V~240V

# **Optional accessories for different body parts**