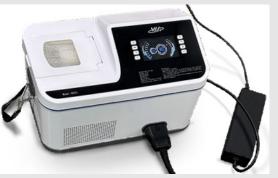

#### **Cold/ Heat Compression Therapy Machine VU-COT01**

VU-COT01 therapy system integrates iceless cold, heat and compression therapies in one easy-to-use unit. The cold compression machine adopts a fully automatic semiconductor refrigeration system, with optional wrapping accessories for different body parts.

#### **Features & Details**

High-end LCD display, Intelligent Control

Water compress  $5^{\circ}C \sim 40^{\circ}C$  can enjoy iceless cold

With power adapter, can be connected to power supply 100V~240V